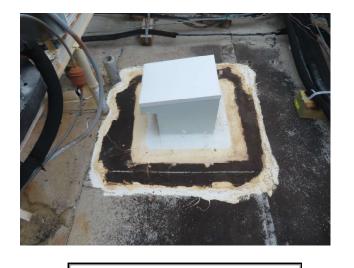

## **Commercial Roof Condition Inspection Form**

| Applicant/Insured Name                                                                                                                                                                                       | : 400 Beach Roa                                                                                    | d Condo Assoc.                                                                                                        | Applica                                                                      | tion/Policy#:                                                                                                        |                                             |  |
|--------------------------------------------------------------------------------------------------------------------------------------------------------------------------------------------------------------|----------------------------------------------------------------------------------------------------|-----------------------------------------------------------------------------------------------------------------------|------------------------------------------------------------------------------|----------------------------------------------------------------------------------------------------------------------|---------------------------------------------|--|
| Location Address Inspected: 400 Beach Road, Vero Beach Building Number Inspected:                                                                                                                            |                                                                                                    |                                                                                                                       |                                                                              |                                                                                                                      |                                             |  |
| Date of Inspection: April                                                                                                                                                                                    | l 3, 2024                                                                                          | FI 32963                                                                                                              |                                                                              |                                                                                                                      |                                             |  |
| •                                                                                                                                                                                                            |                                                                                                    |                                                                                                                       |                                                                              |                                                                                                                      |                                             |  |
|                                                                                                                                                                                                              | re of one of the follo<br>oofing contractor<br>eneral contractor                                   | wing appropriately lice                                                                                               |                                                                              |                                                                                                                      | form will not be accepted                   |  |
|                                                                                                                                                                                                              |                                                                                                    |                                                                                                                       | ndition must                                                                 | ho submitted with                                                                                                    | this form \                                 |  |
| ROOF (Clear photos shorting Primary Roof:                                                                                                                                                                    | lowing the entire r                                                                                | ooi s surface and co                                                                                                  | naition must                                                                 | be submitted with                                                                                                    | uns form.)                                  |  |
| Covering material:                                                                                                                                                                                           | Concrete Tile                                                                                      | If updated (check one):                                                                                               |                                                                              | Overall Conditio                                                                                                     | Overall Condition of Roof:                  |  |
| Roof age (years):                                                                                                                                                                                            | 19 years                                                                                           | •                                                                                                                     | •                                                                            | Excellent                                                                                                            |                                             |  |
| Remaining useful life:                                                                                                                                                                                       | 5 years                                                                                            | Full replacement                                                                                                      | X                                                                            | Good                                                                                                                 | X                                           |  |
| Date of last update:                                                                                                                                                                                         | 4/2024 repairs                                                                                     | Partial replacement                                                                                                   |                                                                              | Fair (explain)                                                                                                       |                                             |  |
| Roofing Permit Verified:                                                                                                                                                                                     |                                                                                                    | % of replacement                                                                                                      |                                                                              | Poor (explain)                                                                                                       |                                             |  |
| *Permit Application Date                                                                                                                                                                                     | : 2/24/05                                                                                          | ·                                                                                                                     |                                                                              |                                                                                                                      |                                             |  |
| Visible damage: (describe; e.g. curling/ lifted/ loose/ missing shingles or tiles, or punctures, blistering, drainage issues, or bare spots in gravel, or coating degradation, or cracking of asphalt, etc.) |                                                                                                    | Any visible damage /deterioration?  Primary roof  Yes No Secondary Roof Yes No                                        |                                                                              | Primary roof  Yes Secondary Roof                                                                                     | ☐ Yes ☒ No<br>Secondary Roof                |  |
| Secondary Roof:                                                                                                                                                                                              |                                                                                                    |                                                                                                                       |                                                                              |                                                                                                                      |                                             |  |
| Covering material:                                                                                                                                                                                           | Modified Bitumen                                                                                   | If updated (check one):                                                                                               |                                                                              | <b>Overall Conditio</b>                                                                                              | Overall Condition of Roof:                  |  |
| Roof age (years):                                                                                                                                                                                            | 19 years                                                                                           |                                                                                                                       |                                                                              | Excellent                                                                                                            |                                             |  |
| Remaining useful life:                                                                                                                                                                                       | 4 years                                                                                            | Full replacement                                                                                                      | X                                                                            | Good                                                                                                                 | $\mathbf{X}$                                |  |
| Date of last update:                                                                                                                                                                                         | 4/2024 repairs                                                                                     | Partial replacement                                                                                                   |                                                                              | Fair (explain)                                                                                                       |                                             |  |
| Roofing Permit Verified:                                                                                                                                                                                     | X *Yes □ No                                                                                        | % of replacement                                                                                                      | •                                                                            | Poor (explain)                                                                                                       |                                             |  |
| *Permit Application Date                                                                                                                                                                                     | :2/24/05                                                                                           |                                                                                                                       |                                                                              |                                                                                                                      |                                             |  |
| Comments: (Additional Comments R Several hundred loose a properly sealed. Damag electrical lines have bee been replaced.                                                                                     | ind/or cracked roof t<br>ed drain grates have                                                      | iles have been repaired been replaced and dra                                                                         | l and/or replac<br>inage pipes ha                                            | ed. Roof access doors<br>ve been cleared of deb                                                                      | oris. A/C refrigerant and                   |  |
| exist at the Location Addres<br>provided should not be relie<br>make a health or safety cert<br>undersigned or on any entit<br>or entity.                                                                    | is listed above and for ited upon, or treated as, tification or warranty, ery to which the undersi | no other purpose. It is no<br>as substitute for specific<br>express or implied, of any<br>gned is affiliated any liab | t intended to co<br>advice relevant<br>kind, and nothi<br>lity or obligation | nstitute legal or profession<br>to particular circumstanc<br>ng in this Form shall be c<br>n of any nature to the na | med insured or to any other person          |  |
| All Roof Condition Inspect I certify that the above st                                                                                                                                                       |                                                                                                    |                                                                                                                       | y a Florida-lice                                                             | nsed roofing or genera                                                                                               | al contractor.                              |  |
| Dennis P Quigley Inspector Name (printed)                                                                                                                                                                    |                                                                                                    | (772) 539-2909<br>Telephone Number                                                                                    |                                                                              |                                                                                                                      |                                             |  |
| dennis quigley Signature of Inspector                                                                                                                                                                        |                                                                                                    | Certified General Co                                                                                                  | ontract <u>o</u> r                                                           | CGC 1531876<br>License Number                                                                                        | April 3, 2024<br>Date                       |  |
| "Any person who knowi containing any false, inc                                                                                                                                                              |                                                                                                    |                                                                                                                       |                                                                              |                                                                                                                      | t of claim or an application<br>S. 817.234" |  |