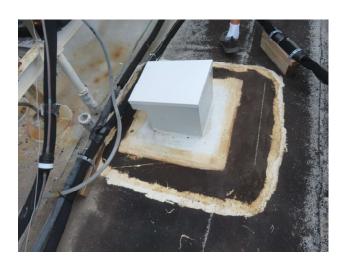

## **Commercial Roof Condition Inspection Form**

| Applicant/Insured Name                                                                                                                                                                                       | : 400 Beach Roa                                                                                    | d Condo Assoc.                                                                                                        | Applica                                                                      | tion/Policy#:                                                                                                        |                                             |  |
|--------------------------------------------------------------------------------------------------------------------------------------------------------------------------------------------------------------|----------------------------------------------------------------------------------------------------|-----------------------------------------------------------------------------------------------------------------------|------------------------------------------------------------------------------|----------------------------------------------------------------------------------------------------------------------|---------------------------------------------|--|
| Location Address Inspected: 400 Beach Road, Vero Beach Building Number Inspected:                                                                                                                            |                                                                                                    |                                                                                                                       |                                                                              |                                                                                                                      |                                             |  |
| Date of Inspection: April                                                                                                                                                                                    | l 3, 2024                                                                                          | FI 32963                                                                                                              |                                                                              |                                                                                                                      |                                             |  |
| •                                                                                                                                                                                                            |                                                                                                    |                                                                                                                       |                                                                              |                                                                                                                      |                                             |  |
|                                                                                                                                                                                                              | re of one of the follo<br>oofing contractor<br>eneral contractor                                   | wing appropriately lice                                                                                               |                                                                              |                                                                                                                      | form will not be accepted                   |  |
|                                                                                                                                                                                                              |                                                                                                    |                                                                                                                       | ndition must                                                                 | ho submitted with                                                                                                    | this form \                                 |  |
| ROOF (Clear photos shorting Primary Roof:                                                                                                                                                                    | lowing the entire r                                                                                | ooi s surface and co                                                                                                  | naition must                                                                 | be submitted with                                                                                                    | uns form.)                                  |  |
| Covering material:                                                                                                                                                                                           | Concrete Tile                                                                                      | If updated (check one):                                                                                               |                                                                              | Overall Conditio                                                                                                     | Overall Condition of Roof:                  |  |
| Roof age (years):                                                                                                                                                                                            | 19 years                                                                                           | •                                                                                                                     | •                                                                            | Excellent                                                                                                            |                                             |  |
| Remaining useful life:                                                                                                                                                                                       | 5 years                                                                                            | Full replacement                                                                                                      | X                                                                            | Good                                                                                                                 | X                                           |  |
| Date of last update:                                                                                                                                                                                         | 4/2024 repairs                                                                                     | Partial replacement                                                                                                   |                                                                              | Fair (explain)                                                                                                       |                                             |  |
| Roofing Permit Verified:                                                                                                                                                                                     |                                                                                                    | % of replacement                                                                                                      |                                                                              | Poor (explain)                                                                                                       |                                             |  |
| *Permit Application Date                                                                                                                                                                                     | : 2/24/05                                                                                          | ·                                                                                                                     |                                                                              |                                                                                                                      |                                             |  |
| Visible damage: (describe; e.g. curling/ lifted/ loose/ missing shingles or tiles, or punctures, blistering, drainage issues, or bare spots in gravel, or coating degradation, or cracking of asphalt, etc.) |                                                                                                    | Any visible damage /deterioration?  Primary roof  Yes No Secondary Roof Yes No                                        |                                                                              | Primary roof  Yes Secondary Roof                                                                                     | ☐ Yes ☒ No<br>Secondary Roof                |  |
| Secondary Roof:                                                                                                                                                                                              |                                                                                                    |                                                                                                                       |                                                                              |                                                                                                                      |                                             |  |
| Covering material:                                                                                                                                                                                           | Modified Bitumen                                                                                   | If updated (check one):                                                                                               |                                                                              | <b>Overall Conditio</b>                                                                                              | Overall Condition of Roof:                  |  |
| Roof age (years):                                                                                                                                                                                            | 19 years                                                                                           |                                                                                                                       |                                                                              | Excellent                                                                                                            |                                             |  |
| Remaining useful life:                                                                                                                                                                                       | 4 years                                                                                            | Full replacement                                                                                                      | X                                                                            | Good                                                                                                                 | $\mathbf{X}$                                |  |
| Date of last update:                                                                                                                                                                                         | 4/2024 repairs                                                                                     | Partial replacement                                                                                                   |                                                                              | Fair (explain)                                                                                                       |                                             |  |
| Roofing Permit Verified:                                                                                                                                                                                     | X *Yes □ No                                                                                        | % of replacement                                                                                                      | •                                                                            | Poor (explain)                                                                                                       |                                             |  |
| *Permit Application Date                                                                                                                                                                                     | :2/24/05                                                                                           |                                                                                                                       |                                                                              |                                                                                                                      |                                             |  |
| Comments: (Additional Comments R Several hundred loose a properly sealed. Damag electrical lines have bee been replaced.                                                                                     | ind/or cracked roof t<br>ed drain grates have                                                      | iles have been repaired been replaced and dra                                                                         | l and/or replac<br>inage pipes ha                                            | ed. Roof access doors<br>ve been cleared of deb                                                                      | oris. A/C refrigerant and                   |  |
| exist at the Location Addres<br>provided should not be relie<br>make a health or safety cert<br>undersigned or on any entit<br>or entity.                                                                    | is listed above and for ited upon, or treated as, tification or warranty, ery to which the undersi | no other purpose. It is no<br>as substitute for specific<br>express or implied, of any<br>gned is affiliated any liab | t intended to co<br>advice relevant<br>kind, and nothi<br>lity or obligation | nstitute legal or profession<br>to particular circumstanc<br>ng in this Form shall be c<br>n of any nature to the na | med insured or to any other person          |  |
| All Roof Condition Inspect I certify that the above st                                                                                                                                                       |                                                                                                    |                                                                                                                       | y a Florida-lice                                                             | nsed roofing or genera                                                                                               | al contractor.                              |  |
| Dennis P Quigley Inspector Name (printed)                                                                                                                                                                    |                                                                                                    | (772) 539-2909<br>Telephone Number                                                                                    |                                                                              |                                                                                                                      |                                             |  |
| dennis quigley Signature of Inspector                                                                                                                                                                        |                                                                                                    | Certified General Co                                                                                                  | ontract <u>o</u> r                                                           | CGC 1531876<br>License Number                                                                                        | April 3, 2024<br>Date                       |  |
| "Any person who knowi containing any false, inc                                                                                                                                                              |                                                                                                    |                                                                                                                       |                                                                              |                                                                                                                      | t of claim or an application<br>S. 817.234" |  |