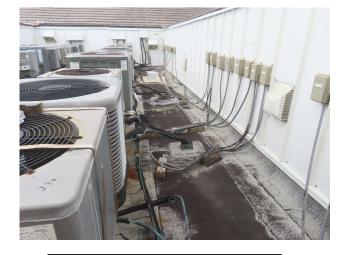

## **Commercial Roof Condition Inspection Form**

| Applicant/Insured Name                                                                                                                                                                                       | : 400 Beach Roa                                                                                    | d Condo Assoc.                                                                                                        | Applica                                                                      | tion/Policy#:                                                                                                        |                                             |  |
|--------------------------------------------------------------------------------------------------------------------------------------------------------------------------------------------------------------|----------------------------------------------------------------------------------------------------|-----------------------------------------------------------------------------------------------------------------------|------------------------------------------------------------------------------|----------------------------------------------------------------------------------------------------------------------|---------------------------------------------|--|
| Location Address Inspected: 400 Beach Road, Vero Beach Building Number Inspected:                                                                                                                            |                                                                                                    |                                                                                                                       |                                                                              |                                                                                                                      |                                             |  |
| Date of Inspection: April                                                                                                                                                                                    | l 3, 2024                                                                                          | FI 32963                                                                                                              |                                                                              |                                                                                                                      |                                             |  |
| •                                                                                                                                                                                                            |                                                                                                    |                                                                                                                       |                                                                              |                                                                                                                      |                                             |  |
|                                                                                                                                                                                                              | re of one of the follo<br>oofing contractor<br>eneral contractor                                   | wing appropriately lice                                                                                               |                                                                              |                                                                                                                      | form will not be accepted                   |  |
|                                                                                                                                                                                                              |                                                                                                    |                                                                                                                       | ndition must                                                                 | ho submitted with                                                                                                    | this form \                                 |  |
| ROOF (Clear photos shorting Primary Roof:                                                                                                                                                                    | lowing the entire r                                                                                | ooi s surface and co                                                                                                  | naition must                                                                 | be submitted with                                                                                                    | uns form.)                                  |  |
| Covering material:                                                                                                                                                                                           | Concrete Tile                                                                                      | If updated (check one):                                                                                               |                                                                              | Overall Conditio                                                                                                     | Overall Condition of Roof:                  |  |
| Roof age (years):                                                                                                                                                                                            | 19 years                                                                                           | •                                                                                                                     | •                                                                            | Excellent                                                                                                            |                                             |  |
| Remaining useful life:                                                                                                                                                                                       | 5 years                                                                                            | Full replacement                                                                                                      | X                                                                            | Good                                                                                                                 | X                                           |  |
| Date of last update:                                                                                                                                                                                         | 4/2024 repairs                                                                                     | Partial replacement                                                                                                   |                                                                              | Fair (explain)                                                                                                       |                                             |  |
| Roofing Permit Verified:                                                                                                                                                                                     |                                                                                                    | % of replacement                                                                                                      |                                                                              | Poor (explain)                                                                                                       |                                             |  |
| *Permit Application Date                                                                                                                                                                                     | : 2/24/05                                                                                          | ·                                                                                                                     |                                                                              |                                                                                                                      |                                             |  |
| Visible damage: (describe; e.g. curling/ lifted/ loose/ missing shingles or tiles, or punctures, blistering, drainage issues, or bare spots in gravel, or coating degradation, or cracking of asphalt, etc.) |                                                                                                    | Any visible damage /deterioration?  Primary roof  Yes No Secondary Roof Yes No                                        |                                                                              | Primary roof  Yes Secondary Roof                                                                                     | ☐ Yes ☒ No<br>Secondary Roof                |  |
| Secondary Roof:                                                                                                                                                                                              |                                                                                                    |                                                                                                                       |                                                                              |                                                                                                                      |                                             |  |
| Covering material:                                                                                                                                                                                           | Modified Bitumen                                                                                   | If updated (check one):                                                                                               |                                                                              | <b>Overall Conditio</b>                                                                                              | Overall Condition of Roof:                  |  |
| Roof age (years):                                                                                                                                                                                            | 19 years                                                                                           |                                                                                                                       |                                                                              | Excellent                                                                                                            |                                             |  |
| Remaining useful life:                                                                                                                                                                                       | 4 years                                                                                            | Full replacement                                                                                                      | X                                                                            | Good                                                                                                                 | $\mathbf{X}$                                |  |
| Date of last update:                                                                                                                                                                                         | 4/2024 repairs                                                                                     | Partial replacement                                                                                                   |                                                                              | Fair (explain)                                                                                                       |                                             |  |
| Roofing Permit Verified:                                                                                                                                                                                     | X *Yes □ No                                                                                        | % of replacement                                                                                                      | •                                                                            | Poor (explain)                                                                                                       |                                             |  |
| *Permit Application Date                                                                                                                                                                                     | :2/24/05                                                                                           |                                                                                                                       |                                                                              |                                                                                                                      |                                             |  |
| Comments: (Additional Comments R Several hundred loose a properly sealed. Damag electrical lines have bee been replaced.                                                                                     | ind/or cracked roof t<br>ed drain grates have                                                      | iles have been repaired been replaced and dra                                                                         | l and/or replac<br>inage pipes ha                                            | ed. Roof access doors<br>ve been cleared of deb                                                                      | oris. A/C refrigerant and                   |  |
| exist at the Location Addres<br>provided should not be relie<br>make a health or safety cert<br>undersigned or on any entit<br>or entity.                                                                    | is listed above and for ited upon, or treated as, tification or warranty, ery to which the undersi | no other purpose. It is no<br>as substitute for specific<br>express or implied, of any<br>gned is affiliated any liab | t intended to co<br>advice relevant<br>kind, and nothi<br>lity or obligation | nstitute legal or profession<br>to particular circumstanc<br>ng in this Form shall be c<br>n of any nature to the na | med insured or to any other person          |  |
| All Roof Condition Inspect I certify that the above st                                                                                                                                                       |                                                                                                    |                                                                                                                       | y a Florida-lice                                                             | nsed roofing or genera                                                                                               | al contractor.                              |  |
| Dennis P Quigley Inspector Name (printed)                                                                                                                                                                    |                                                                                                    | (772) 539-2909<br>Telephone Number                                                                                    |                                                                              |                                                                                                                      |                                             |  |
| dennis quigley Signature of Inspector                                                                                                                                                                        |                                                                                                    | Certified General Co                                                                                                  | ontract <u>o</u> r                                                           | CGC 1531876<br>License Number                                                                                        | April 3, 2024<br>Date                       |  |
| "Any person who knowi containing any false, inc                                                                                                                                                              |                                                                                                    |                                                                                                                       |                                                                              |                                                                                                                      | t of claim or an application<br>S. 817.234" |  |