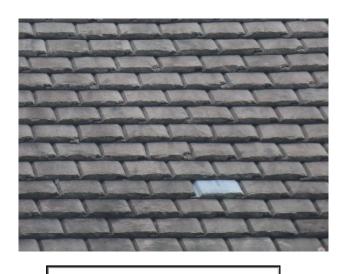

## **Commercial Roof Condition Inspection Form**

| Applicant/Insured Name                                                                                                                                                                                       | : 400 Beach Roa                                                                                    | d Condo Assoc.                                                                                                        | Applica                                                                      | tion/Policy#:                                                                                                        |                                             |  |
|--------------------------------------------------------------------------------------------------------------------------------------------------------------------------------------------------------------|----------------------------------------------------------------------------------------------------|-----------------------------------------------------------------------------------------------------------------------|------------------------------------------------------------------------------|----------------------------------------------------------------------------------------------------------------------|---------------------------------------------|--|
| Location Address Inspected: 400 Beach Road, Vero Beach Building Number Inspected:                                                                                                                            |                                                                                                    |                                                                                                                       |                                                                              |                                                                                                                      |                                             |  |
| Date of Inspection: April                                                                                                                                                                                    | l 3, 2024                                                                                          | FI 32963                                                                                                              |                                                                              |                                                                                                                      |                                             |  |
| •                                                                                                                                                                                                            |                                                                                                    |                                                                                                                       |                                                                              |                                                                                                                      |                                             |  |
|                                                                                                                                                                                                              | re of one of the follo<br>oofing contractor<br>eneral contractor                                   | wing appropriately lice                                                                                               |                                                                              |                                                                                                                      | form will not be accepted                   |  |
|                                                                                                                                                                                                              |                                                                                                    |                                                                                                                       | ndition must                                                                 | ho submitted with                                                                                                    | this form \                                 |  |
| ROOF (Clear photos shorting Primary Roof:                                                                                                                                                                    | lowing the entire r                                                                                | ooi s surface and co                                                                                                  | naition must                                                                 | be submitted with                                                                                                    | uns form.)                                  |  |
| Covering material:                                                                                                                                                                                           | Concrete Tile                                                                                      | If updated (check one):                                                                                               |                                                                              | Overall Conditio                                                                                                     | Overall Condition of Roof:                  |  |
| Roof age (years):                                                                                                                                                                                            | 19 years                                                                                           | •                                                                                                                     | •                                                                            | Excellent                                                                                                            |                                             |  |
| Remaining useful life:                                                                                                                                                                                       | 5 years                                                                                            | Full replacement                                                                                                      | X                                                                            | Good                                                                                                                 | X                                           |  |
| Date of last update:                                                                                                                                                                                         | 4/2024 repairs                                                                                     | Partial replacement                                                                                                   |                                                                              | Fair (explain)                                                                                                       |                                             |  |
| Roofing Permit Verified:                                                                                                                                                                                     |                                                                                                    | % of replacement                                                                                                      |                                                                              | Poor (explain)                                                                                                       |                                             |  |
| *Permit Application Date                                                                                                                                                                                     | : 2/24/05                                                                                          | ·                                                                                                                     |                                                                              |                                                                                                                      |                                             |  |
| Visible damage: (describe; e.g. curling/ lifted/ loose/ missing shingles or tiles, or punctures, blistering, drainage issues, or bare spots in gravel, or coating degradation, or cracking of asphalt, etc.) |                                                                                                    | Any visible damage /deterioration?  Primary roof  Yes No Secondary Roof Yes No                                        |                                                                              | Primary roof  Yes Secondary Roof                                                                                     | ☐ Yes ☒ No<br>Secondary Roof                |  |
| Secondary Roof:                                                                                                                                                                                              |                                                                                                    |                                                                                                                       |                                                                              |                                                                                                                      |                                             |  |
| Covering material:                                                                                                                                                                                           | Modified Bitumen                                                                                   | If updated (check one):                                                                                               |                                                                              | <b>Overall Conditio</b>                                                                                              | Overall Condition of Roof:                  |  |
| Roof age (years):                                                                                                                                                                                            | 19 years                                                                                           |                                                                                                                       |                                                                              | Excellent                                                                                                            |                                             |  |
| Remaining useful life:                                                                                                                                                                                       | 4 years                                                                                            | Full replacement                                                                                                      | X                                                                            | Good                                                                                                                 | $\mathbf{X}$                                |  |
| Date of last update:                                                                                                                                                                                         | 4/2024 repairs                                                                                     | Partial replacement                                                                                                   |                                                                              | Fair (explain)                                                                                                       |                                             |  |
| Roofing Permit Verified:                                                                                                                                                                                     | X *Yes □ No                                                                                        | % of replacement                                                                                                      | •                                                                            | Poor (explain)                                                                                                       |                                             |  |
| *Permit Application Date                                                                                                                                                                                     | :2/24/05                                                                                           |                                                                                                                       |                                                                              |                                                                                                                      |                                             |  |
| Comments: (Additional Comments R Several hundred loose a properly sealed. Damag electrical lines have bee been replaced.                                                                                     | ind/or cracked roof t<br>ed drain grates have                                                      | iles have been repaired been replaced and dra                                                                         | l and/or replac<br>inage pipes ha                                            | ed. Roof access doors<br>ve been cleared of deb                                                                      | oris. A/C refrigerant and                   |  |
| exist at the Location Addres<br>provided should not be relie<br>make a health or safety cert<br>undersigned or on any entit<br>or entity.                                                                    | is listed above and for ited upon, or treated as, tification or warranty, ery to which the undersi | no other purpose. It is no<br>as substitute for specific<br>express or implied, of any<br>gned is affiliated any liab | t intended to co<br>advice relevant<br>kind, and nothi<br>lity or obligation | nstitute legal or profession<br>to particular circumstanc<br>ng in this Form shall be c<br>n of any nature to the na | med insured or to any other person          |  |
| All Roof Condition Inspect I certify that the above st                                                                                                                                                       |                                                                                                    |                                                                                                                       | y a Florida-lice                                                             | nsed roofing or genera                                                                                               | al contractor.                              |  |
| Dennis P Quigley Inspector Name (printed)                                                                                                                                                                    |                                                                                                    | (772) 539-2909<br>Telephone Number                                                                                    |                                                                              |                                                                                                                      |                                             |  |
| dennis quigley Signature of Inspector                                                                                                                                                                        |                                                                                                    | Certified General Co                                                                                                  | ontract <u>o</u> r                                                           | CGC 1531876<br>License Number                                                                                        | April 3, 2024<br>Date                       |  |
| "Any person who knowi containing any false, inc                                                                                                                                                              |                                                                                                    |                                                                                                                       |                                                                              |                                                                                                                      | t of claim or an application<br>S. 817.234" |  |