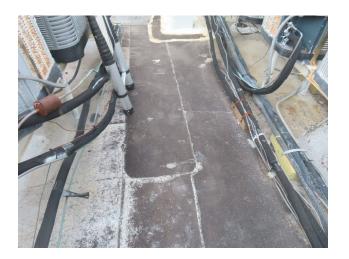

## **Commercial Roof Condition Inspection Form**

| Applicant/Insured Name                                                                                                                                                                                       | : 400 Beach Roa                                                                                    | d Condo Assoc.                                                                                                        | Applica                                                                      | tion/Policy#:                                                                                                        |                                             |  |
|--------------------------------------------------------------------------------------------------------------------------------------------------------------------------------------------------------------|----------------------------------------------------------------------------------------------------|-----------------------------------------------------------------------------------------------------------------------|------------------------------------------------------------------------------|----------------------------------------------------------------------------------------------------------------------|---------------------------------------------|--|
| Location Address Inspected: 400 Beach Road, Vero Beach Building Number Inspected:                                                                                                                            |                                                                                                    |                                                                                                                       |                                                                              |                                                                                                                      |                                             |  |
| Date of Inspection: April                                                                                                                                                                                    | l 3, 2024                                                                                          | FI 32963                                                                                                              |                                                                              |                                                                                                                      |                                             |  |
| •                                                                                                                                                                                                            |                                                                                                    |                                                                                                                       |                                                                              |                                                                                                                      |                                             |  |
|                                                                                                                                                                                                              | re of one of the follo<br>oofing contractor<br>eneral contractor                                   | wing appropriately lice                                                                                               |                                                                              |                                                                                                                      | form will not be accepted                   |  |
|                                                                                                                                                                                                              |                                                                                                    |                                                                                                                       | ndition must                                                                 | ho submitted with                                                                                                    | this form \                                 |  |
| ROOF (Clear photos shorting Primary Roof:                                                                                                                                                                    | lowing the entire r                                                                                | ooi s surface and co                                                                                                  | naition must                                                                 | be submitted with                                                                                                    | uns form.)                                  |  |
| Covering material:                                                                                                                                                                                           | Concrete Tile                                                                                      | If updated (check one):                                                                                               |                                                                              | Overall Conditio                                                                                                     | Overall Condition of Roof:                  |  |
| Roof age (years):                                                                                                                                                                                            | 19 years                                                                                           | •                                                                                                                     | •                                                                            | Excellent                                                                                                            |                                             |  |
| Remaining useful life:                                                                                                                                                                                       | 5 years                                                                                            | Full replacement                                                                                                      | X                                                                            | Good                                                                                                                 | X                                           |  |
| Date of last update:                                                                                                                                                                                         | 4/2024 repairs                                                                                     | Partial replacement                                                                                                   |                                                                              | Fair (explain)                                                                                                       |                                             |  |
| Roofing Permit Verified:                                                                                                                                                                                     |                                                                                                    | % of replacement                                                                                                      |                                                                              | Poor (explain)                                                                                                       |                                             |  |
| *Permit Application Date                                                                                                                                                                                     | : 2/24/05                                                                                          | ·                                                                                                                     |                                                                              |                                                                                                                      |                                             |  |
| Visible damage: (describe; e.g. curling/ lifted/ loose/ missing shingles or tiles, or punctures, blistering, drainage issues, or bare spots in gravel, or coating degradation, or cracking of asphalt, etc.) |                                                                                                    | Any visible damage /deterioration?  Primary roof  Yes No Secondary Roof Yes No                                        |                                                                              | Primary roof  Yes Secondary Roof                                                                                     | ☐ Yes ☒ No<br>Secondary Roof                |  |
| Secondary Roof:                                                                                                                                                                                              |                                                                                                    |                                                                                                                       |                                                                              |                                                                                                                      |                                             |  |
| Covering material:                                                                                                                                                                                           | Modified Bitumen                                                                                   | If updated (check one):                                                                                               |                                                                              | <b>Overall Conditio</b>                                                                                              | Overall Condition of Roof:                  |  |
| Roof age (years):                                                                                                                                                                                            | 19 years                                                                                           |                                                                                                                       |                                                                              | Excellent                                                                                                            |                                             |  |
| Remaining useful life:                                                                                                                                                                                       | 4 years                                                                                            | Full replacement                                                                                                      | X                                                                            | Good                                                                                                                 | $\mathbf{X}$                                |  |
| Date of last update:                                                                                                                                                                                         | 4/2024 repairs                                                                                     | Partial replacement                                                                                                   |                                                                              | Fair (explain)                                                                                                       |                                             |  |
| Roofing Permit Verified:                                                                                                                                                                                     | X *Yes □ No                                                                                        | % of replacement                                                                                                      | •                                                                            | Poor (explain)                                                                                                       |                                             |  |
| *Permit Application Date                                                                                                                                                                                     | :2/24/05                                                                                           |                                                                                                                       |                                                                              |                                                                                                                      |                                             |  |
| Comments: (Additional Comments R Several hundred loose a properly sealed. Damag electrical lines have bee been replaced.                                                                                     | ind/or cracked roof t<br>ed drain grates have                                                      | iles have been repaired been replaced and dra                                                                         | l and/or replac<br>inage pipes ha                                            | ed. Roof access doors<br>ve been cleared of deb                                                                      | oris. A/C refrigerant and                   |  |
| exist at the Location Addres<br>provided should not be relie<br>make a health or safety cert<br>undersigned or on any entit<br>or entity.                                                                    | is listed above and for ited upon, or treated as, tification or warranty, ery to which the undersi | no other purpose. It is no<br>as substitute for specific<br>express or implied, of any<br>gned is affiliated any liab | t intended to co<br>advice relevant<br>kind, and nothi<br>lity or obligation | nstitute legal or profession<br>to particular circumstanc<br>ng in this Form shall be c<br>n of any nature to the na | med insured or to any other person          |  |
| All Roof Condition Inspect I certify that the above st                                                                                                                                                       |                                                                                                    |                                                                                                                       | y a Florida-lice                                                             | nsed roofing or genera                                                                                               | al contractor.                              |  |
| Dennis P Quigley Inspector Name (printed)                                                                                                                                                                    |                                                                                                    | (772) 539-2909<br>Telephone Number                                                                                    |                                                                              |                                                                                                                      |                                             |  |
| dennis quigley Signature of Inspector                                                                                                                                                                        |                                                                                                    | Certified General Co                                                                                                  | ontract <u>o</u> r                                                           | CGC 1531876<br>License Number                                                                                        | April 3, 2024<br>Date                       |  |
| "Any person who knowi containing any false, inc                                                                                                                                                              |                                                                                                    |                                                                                                                       |                                                                              |                                                                                                                      | t of claim or an application<br>S. 817.234" |  |