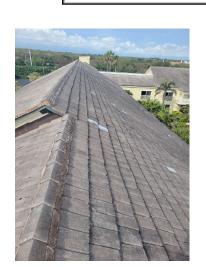

## **Commercial Roof Condition Inspection Form**

| Applicant/Insured Name                                                                                                                                                                                       | : 400 Beach Roa                                                                                    | d Condo Assoc.                                                                                                        | Applica                                                                      | tion/Policy#:                                                                                                        |                                             |  |
|--------------------------------------------------------------------------------------------------------------------------------------------------------------------------------------------------------------|----------------------------------------------------------------------------------------------------|-----------------------------------------------------------------------------------------------------------------------|------------------------------------------------------------------------------|----------------------------------------------------------------------------------------------------------------------|---------------------------------------------|--|
| Location Address Inspected: 400 Beach Road, Vero Beach Building Number Inspected:                                                                                                                            |                                                                                                    |                                                                                                                       |                                                                              |                                                                                                                      |                                             |  |
| Date of Inspection: April                                                                                                                                                                                    | l 3, 2024                                                                                          | FI 32963                                                                                                              |                                                                              |                                                                                                                      |                                             |  |
| •                                                                                                                                                                                                            |                                                                                                    |                                                                                                                       |                                                                              |                                                                                                                      |                                             |  |
|                                                                                                                                                                                                              | re of one of the follo<br>oofing contractor<br>eneral contractor                                   | wing appropriately lice                                                                                               |                                                                              |                                                                                                                      | form will not be accepted                   |  |
|                                                                                                                                                                                                              |                                                                                                    |                                                                                                                       | ndition must                                                                 | ho submitted with                                                                                                    | this form \                                 |  |
| ROOF (Clear photos shorting Primary Roof:                                                                                                                                                                    | lowing the entire r                                                                                | ooi s surface and co                                                                                                  | naition must                                                                 | be submitted with                                                                                                    | uns form.)                                  |  |
| Covering material:                                                                                                                                                                                           | Concrete Tile                                                                                      | If updated (check one):                                                                                               |                                                                              | Overall Conditio                                                                                                     | Overall Condition of Roof:                  |  |
| Roof age (years):                                                                                                                                                                                            | 19 years                                                                                           | •                                                                                                                     | •                                                                            | Excellent                                                                                                            |                                             |  |
| Remaining useful life:                                                                                                                                                                                       | 5 years                                                                                            | Full replacement                                                                                                      | X                                                                            | Good                                                                                                                 | X                                           |  |
| Date of last update:                                                                                                                                                                                         | 4/2024 repairs                                                                                     | Partial replacement                                                                                                   |                                                                              | Fair (explain)                                                                                                       |                                             |  |
| Roofing Permit Verified:                                                                                                                                                                                     |                                                                                                    | % of replacement                                                                                                      |                                                                              | Poor (explain)                                                                                                       |                                             |  |
| *Permit Application Date                                                                                                                                                                                     | : 2/24/05                                                                                          | ·                                                                                                                     |                                                                              |                                                                                                                      |                                             |  |
| Visible damage: (describe; e.g. curling/ lifted/ loose/ missing shingles or tiles, or punctures, blistering, drainage issues, or bare spots in gravel, or coating degradation, or cracking of asphalt, etc.) |                                                                                                    | Any visible damage /deterioration?  Primary roof  Yes No Secondary Roof Yes No                                        |                                                                              | Primary roof  Yes Secondary Roof                                                                                     | ☐ Yes ☒ No<br>Secondary Roof                |  |
| Secondary Roof:                                                                                                                                                                                              |                                                                                                    |                                                                                                                       |                                                                              |                                                                                                                      |                                             |  |
| Covering material:                                                                                                                                                                                           | Modified Bitumen                                                                                   | If updated (check one):                                                                                               |                                                                              | <b>Overall Conditio</b>                                                                                              | Overall Condition of Roof:                  |  |
| Roof age (years):                                                                                                                                                                                            | 19 years                                                                                           |                                                                                                                       |                                                                              | Excellent                                                                                                            |                                             |  |
| Remaining useful life:                                                                                                                                                                                       | 4 years                                                                                            | Full replacement                                                                                                      | X                                                                            | Good                                                                                                                 | $\mathbf{X}$                                |  |
| Date of last update:                                                                                                                                                                                         | 4/2024 repairs                                                                                     | Partial replacement                                                                                                   |                                                                              | Fair (explain)                                                                                                       |                                             |  |
| Roofing Permit Verified:                                                                                                                                                                                     | X *Yes □ No                                                                                        | % of replacement                                                                                                      | •                                                                            | Poor (explain)                                                                                                       |                                             |  |
| *Permit Application Date                                                                                                                                                                                     | :2/24/05                                                                                           |                                                                                                                       |                                                                              |                                                                                                                      |                                             |  |
| Comments: (Additional Comments R Several hundred loose a properly sealed. Damag electrical lines have bee been replaced.                                                                                     | ind/or cracked roof t<br>ed drain grates have                                                      | iles have been repaired been replaced and dra                                                                         | l and/or replac<br>inage pipes ha                                            | ed. Roof access doors<br>ve been cleared of deb                                                                      | oris. A/C refrigerant and                   |  |
| exist at the Location Addres<br>provided should not be relie<br>make a health or safety cert<br>undersigned or on any entit<br>or entity.                                                                    | is listed above and for ited upon, or treated as, tification or warranty, ery to which the undersi | no other purpose. It is no<br>as substitute for specific<br>express or implied, of any<br>gned is affiliated any liab | t intended to co<br>advice relevant<br>kind, and nothi<br>lity or obligation | nstitute legal or profession<br>to particular circumstanc<br>ng in this Form shall be c<br>n of any nature to the na | med insured or to any other person          |  |
| All Roof Condition Inspect I certify that the above st                                                                                                                                                       |                                                                                                    |                                                                                                                       | y a Florida-lice                                                             | nsed roofing or genera                                                                                               | al contractor.                              |  |
| Dennis P Quigley Inspector Name (printed)                                                                                                                                                                    |                                                                                                    | (772) 539-2909<br>Telephone Number                                                                                    |                                                                              |                                                                                                                      |                                             |  |
| dennis quigley Signature of Inspector                                                                                                                                                                        |                                                                                                    | Certified General Co                                                                                                  | ontract <u>o</u> r                                                           | CGC 1531876<br>License Number                                                                                        | April 3, 2024<br>Date                       |  |
| "Any person who knowi containing any false, inc                                                                                                                                                              |                                                                                                    |                                                                                                                       |                                                                              |                                                                                                                      | t of claim or an application<br>S. 817.234" |  |