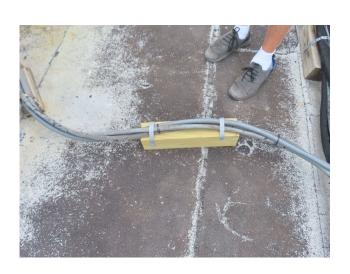

## **Commercial Roof Condition Inspection Form**

| Applicant/Insured Name                                                                                                                                                                                       | : 400 Beach Roa                                                                                    | d Condo Assoc.                                                                                                        | Applica                                                                      | tion/Policy#:                                                                                                        |                                             |  |
|--------------------------------------------------------------------------------------------------------------------------------------------------------------------------------------------------------------|----------------------------------------------------------------------------------------------------|-----------------------------------------------------------------------------------------------------------------------|------------------------------------------------------------------------------|----------------------------------------------------------------------------------------------------------------------|---------------------------------------------|--|
| Location Address Inspected: 400 Beach Road, Vero Beach Building Number Inspected:                                                                                                                            |                                                                                                    |                                                                                                                       |                                                                              |                                                                                                                      |                                             |  |
| Date of Inspection: April                                                                                                                                                                                    | l 3, 2024                                                                                          | FI 32963                                                                                                              |                                                                              |                                                                                                                      |                                             |  |
| •                                                                                                                                                                                                            |                                                                                                    |                                                                                                                       |                                                                              |                                                                                                                      |                                             |  |
|                                                                                                                                                                                                              | re of one of the follo<br>oofing contractor<br>eneral contractor                                   | wing appropriately lice                                                                                               |                                                                              |                                                                                                                      | form will not be accepted                   |  |
|                                                                                                                                                                                                              |                                                                                                    |                                                                                                                       | ndition must                                                                 | ho submitted with                                                                                                    | this form \                                 |  |
| ROOF (Clear photos shorting Primary Roof:                                                                                                                                                                    | lowing the entire r                                                                                | ooi s surface and co                                                                                                  | naition must                                                                 | be submitted with                                                                                                    | uns form.)                                  |  |
| Covering material:                                                                                                                                                                                           | Concrete Tile                                                                                      | If updated (check one):                                                                                               |                                                                              | Overall Conditio                                                                                                     | Overall Condition of Roof:                  |  |
| Roof age (years):                                                                                                                                                                                            | 19 years                                                                                           | •                                                                                                                     | •                                                                            | Excellent                                                                                                            |                                             |  |
| Remaining useful life:                                                                                                                                                                                       | 5 years                                                                                            | Full replacement                                                                                                      | X                                                                            | Good                                                                                                                 | X                                           |  |
| Date of last update:                                                                                                                                                                                         | 4/2024 repairs                                                                                     | Partial replacement                                                                                                   |                                                                              | Fair (explain)                                                                                                       |                                             |  |
| Roofing Permit Verified:                                                                                                                                                                                     |                                                                                                    | % of replacement                                                                                                      |                                                                              | Poor (explain)                                                                                                       |                                             |  |
| *Permit Application Date                                                                                                                                                                                     | : 2/24/05                                                                                          | ·                                                                                                                     |                                                                              |                                                                                                                      |                                             |  |
| Visible damage: (describe; e.g. curling/ lifted/ loose/ missing shingles or tiles, or punctures, blistering, drainage issues, or bare spots in gravel, or coating degradation, or cracking of asphalt, etc.) |                                                                                                    | Any visible damage /deterioration?  Primary roof  Yes No Secondary Roof Yes No                                        |                                                                              | Primary roof  Yes Secondary Roof                                                                                     | ☐ Yes ☒ No<br>Secondary Roof                |  |
| Secondary Roof:                                                                                                                                                                                              |                                                                                                    |                                                                                                                       |                                                                              |                                                                                                                      |                                             |  |
| Covering material:                                                                                                                                                                                           | Modified Bitumen                                                                                   | If updated (check one):                                                                                               |                                                                              | <b>Overall Conditio</b>                                                                                              | Overall Condition of Roof:                  |  |
| Roof age (years):                                                                                                                                                                                            | 19 years                                                                                           |                                                                                                                       |                                                                              | Excellent                                                                                                            |                                             |  |
| Remaining useful life:                                                                                                                                                                                       | 4 years                                                                                            | Full replacement                                                                                                      | X                                                                            | Good                                                                                                                 | $\mathbf{X}$                                |  |
| Date of last update:                                                                                                                                                                                         | 4/2024 repairs                                                                                     | Partial replacement                                                                                                   |                                                                              | Fair (explain)                                                                                                       |                                             |  |
| Roofing Permit Verified:                                                                                                                                                                                     | X *Yes □ No                                                                                        | % of replacement                                                                                                      | •                                                                            | Poor (explain)                                                                                                       |                                             |  |
| *Permit Application Date                                                                                                                                                                                     | :2/24/05                                                                                           |                                                                                                                       |                                                                              |                                                                                                                      |                                             |  |
| Comments: (Additional Comments R Several hundred loose a properly sealed. Damag electrical lines have bee been replaced.                                                                                     | ind/or cracked roof t<br>ed drain grates have                                                      | iles have been repaired been replaced and dra                                                                         | l and/or replac<br>inage pipes ha                                            | ed. Roof access doors<br>ve been cleared of deb                                                                      | oris. A/C refrigerant and                   |  |
| exist at the Location Addres<br>provided should not be relie<br>make a health or safety cert<br>undersigned or on any entit<br>or entity.                                                                    | is listed above and for ited upon, or treated as, tification or warranty, ery to which the undersi | no other purpose. It is no<br>as substitute for specific<br>express or implied, of any<br>gned is affiliated any liab | t intended to co<br>advice relevant<br>kind, and nothi<br>lity or obligation | nstitute legal or profession<br>to particular circumstanc<br>ng in this Form shall be c<br>n of any nature to the na | med insured or to any other person          |  |
| All Roof Condition Inspect I certify that the above st                                                                                                                                                       |                                                                                                    |                                                                                                                       | y a Florida-lice                                                             | nsed roofing or genera                                                                                               | al contractor.                              |  |
| Dennis P Quigley Inspector Name (printed)                                                                                                                                                                    |                                                                                                    | (772) 539-2909<br>Telephone Number                                                                                    |                                                                              |                                                                                                                      |                                             |  |
| dennis quigley Signature of Inspector                                                                                                                                                                        |                                                                                                    | Certified General Co                                                                                                  | ontract <u>o</u> r                                                           | CGC 1531876<br>License Number                                                                                        | April 3, 2024<br>Date                       |  |
| "Any person who knowi containing any false, inc                                                                                                                                                              |                                                                                                    |                                                                                                                       |                                                                              |                                                                                                                      | t of claim or an application<br>S. 817.234" |  |