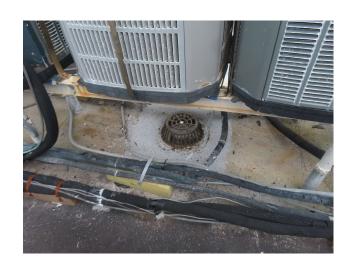

## **Commercial Roof Condition Inspection Form**

| Applicant/Insured Name                                                                                                                                                                                       | : 400 Beach Roa                                                                                    | d Condo Assoc.                                                                                                        | Applica                                                                      | tion/Policy#:                                                                                                        |                                             |  |
|--------------------------------------------------------------------------------------------------------------------------------------------------------------------------------------------------------------|----------------------------------------------------------------------------------------------------|-----------------------------------------------------------------------------------------------------------------------|------------------------------------------------------------------------------|----------------------------------------------------------------------------------------------------------------------|---------------------------------------------|--|
| Location Address Inspected: 400 Beach Road, Vero Beach Building Number Inspected:                                                                                                                            |                                                                                                    |                                                                                                                       |                                                                              |                                                                                                                      |                                             |  |
| Date of Inspection: April                                                                                                                                                                                    | l 3, 2024                                                                                          | FI 32963                                                                                                              |                                                                              |                                                                                                                      |                                             |  |
| •                                                                                                                                                                                                            |                                                                                                    |                                                                                                                       |                                                                              |                                                                                                                      |                                             |  |
|                                                                                                                                                                                                              | re of one of the follo<br>oofing contractor<br>eneral contractor                                   | wing appropriately lice                                                                                               |                                                                              |                                                                                                                      | form will not be accepted                   |  |
|                                                                                                                                                                                                              |                                                                                                    |                                                                                                                       | ndition must                                                                 | ho submitted with                                                                                                    | this form \                                 |  |
| ROOF (Clear photos shorting Primary Roof:                                                                                                                                                                    | lowing the entire r                                                                                | ooi s surface and co                                                                                                  | naition must                                                                 | be submitted with                                                                                                    | uns form.)                                  |  |
| Covering material:                                                                                                                                                                                           | Concrete Tile                                                                                      | If updated (check one):                                                                                               |                                                                              | Overall Conditio                                                                                                     | Overall Condition of Roof:                  |  |
| Roof age (years):                                                                                                                                                                                            | 19 years                                                                                           | •                                                                                                                     | •                                                                            | Excellent                                                                                                            |                                             |  |
| Remaining useful life:                                                                                                                                                                                       | 5 years                                                                                            | Full replacement                                                                                                      | X                                                                            | Good                                                                                                                 | X                                           |  |
| Date of last update:                                                                                                                                                                                         | 4/2024 repairs                                                                                     | Partial replacement                                                                                                   |                                                                              | Fair (explain)                                                                                                       |                                             |  |
| Roofing Permit Verified:                                                                                                                                                                                     |                                                                                                    | % of replacement                                                                                                      |                                                                              | Poor (explain)                                                                                                       |                                             |  |
| *Permit Application Date                                                                                                                                                                                     | : 2/24/05                                                                                          | ·                                                                                                                     |                                                                              |                                                                                                                      |                                             |  |
| Visible damage: (describe; e.g. curling/ lifted/ loose/ missing shingles or tiles, or punctures, blistering, drainage issues, or bare spots in gravel, or coating degradation, or cracking of asphalt, etc.) |                                                                                                    | Any visible damage /deterioration?  Primary roof  Yes No Secondary Roof Yes No                                        |                                                                              | Primary roof  Yes Secondary Roof                                                                                     | ☐ Yes ☒ No<br>Secondary Roof                |  |
| Secondary Roof:                                                                                                                                                                                              |                                                                                                    |                                                                                                                       |                                                                              |                                                                                                                      |                                             |  |
| Covering material:                                                                                                                                                                                           | Modified Bitumen                                                                                   | If updated (check one):                                                                                               |                                                                              | <b>Overall Conditio</b>                                                                                              | Overall Condition of Roof:                  |  |
| Roof age (years):                                                                                                                                                                                            | 19 years                                                                                           |                                                                                                                       |                                                                              | Excellent                                                                                                            |                                             |  |
| Remaining useful life:                                                                                                                                                                                       | 4 years                                                                                            | Full replacement                                                                                                      | X                                                                            | Good                                                                                                                 | $\mathbf{X}$                                |  |
| Date of last update:                                                                                                                                                                                         | 4/2024 repairs                                                                                     | Partial replacement                                                                                                   |                                                                              | Fair (explain)                                                                                                       |                                             |  |
| Roofing Permit Verified:                                                                                                                                                                                     | X *Yes □ No                                                                                        | % of replacement                                                                                                      | •                                                                            | Poor (explain)                                                                                                       |                                             |  |
| *Permit Application Date                                                                                                                                                                                     | :2/24/05                                                                                           |                                                                                                                       |                                                                              |                                                                                                                      |                                             |  |
| Comments: (Additional Comments R Several hundred loose a properly sealed. Damag electrical lines have bee been replaced.                                                                                     | ind/or cracked roof t<br>ed drain grates have                                                      | iles have been repaired been replaced and dra                                                                         | l and/or replac<br>inage pipes ha                                            | ed. Roof access doors<br>ve been cleared of deb                                                                      | oris. A/C refrigerant and                   |  |
| exist at the Location Addres<br>provided should not be relie<br>make a health or safety cert<br>undersigned or on any entit<br>or entity.                                                                    | is listed above and for ited upon, or treated as, tification or warranty, ery to which the undersi | no other purpose. It is no<br>as substitute for specific<br>express or implied, of any<br>gned is affiliated any liab | t intended to co<br>advice relevant<br>kind, and nothi<br>lity or obligation | nstitute legal or profession<br>to particular circumstanc<br>ng in this Form shall be c<br>n of any nature to the na | med insured or to any other person          |  |
| All Roof Condition Inspect I certify that the above st                                                                                                                                                       |                                                                                                    |                                                                                                                       | y a Florida-lice                                                             | nsed roofing or genera                                                                                               | al contractor.                              |  |
| Dennis P Quigley Inspector Name (printed)                                                                                                                                                                    |                                                                                                    | (772) 539-2909<br>Telephone Number                                                                                    |                                                                              |                                                                                                                      |                                             |  |
| dennis quigley Signature of Inspector                                                                                                                                                                        |                                                                                                    | Certified General Co                                                                                                  | ontract <u>o</u> r                                                           | CGC 1531876<br>License Number                                                                                        | April 3, 2024<br>Date                       |  |
| "Any person who knowi containing any false, inc                                                                                                                                                              |                                                                                                    |                                                                                                                       |                                                                              |                                                                                                                      | t of claim or an application<br>S. 817.234" |  |