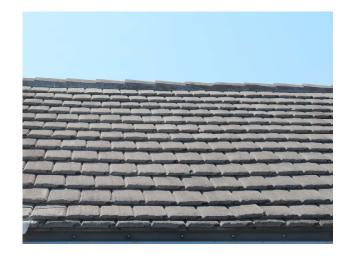

## **Commercial Roof Condition Inspection Form**

| Applicant/Insured Name                                                                                                                                                                                       | : 400 Beach Roa                                                                                    | d Condo Assoc.                                                                                                        | Applica                                                                      | tion/Policy#:                                                                                                        |                                             |  |
|--------------------------------------------------------------------------------------------------------------------------------------------------------------------------------------------------------------|----------------------------------------------------------------------------------------------------|-----------------------------------------------------------------------------------------------------------------------|------------------------------------------------------------------------------|----------------------------------------------------------------------------------------------------------------------|---------------------------------------------|--|
| Location Address Inspected: 400 Beach Road, Vero Beach Building Number Inspected:                                                                                                                            |                                                                                                    |                                                                                                                       |                                                                              |                                                                                                                      |                                             |  |
| Date of Inspection: April                                                                                                                                                                                    | l 3, 2024                                                                                          | FI 32963                                                                                                              |                                                                              |                                                                                                                      |                                             |  |
| •                                                                                                                                                                                                            |                                                                                                    |                                                                                                                       |                                                                              |                                                                                                                      |                                             |  |
|                                                                                                                                                                                                              | re of one of the follo<br>oofing contractor<br>eneral contractor                                   | wing appropriately lice                                                                                               |                                                                              |                                                                                                                      | form will not be accepted                   |  |
|                                                                                                                                                                                                              |                                                                                                    |                                                                                                                       | ndition must                                                                 | ho submitted with                                                                                                    | this form \                                 |  |
| ROOF (Clear photos shorting Primary Roof:                                                                                                                                                                    | lowing the entire r                                                                                | ooi s surface and co                                                                                                  | naition must                                                                 | be submitted with                                                                                                    | uns form.)                                  |  |
| Covering material:                                                                                                                                                                                           | Concrete Tile                                                                                      | If updated (check one):                                                                                               |                                                                              | Overall Conditio                                                                                                     | Overall Condition of Roof:                  |  |
| Roof age (years):                                                                                                                                                                                            | 19 years                                                                                           | •                                                                                                                     | •                                                                            | Excellent                                                                                                            |                                             |  |
| Remaining useful life:                                                                                                                                                                                       | 5 years                                                                                            | Full replacement                                                                                                      | X                                                                            | Good                                                                                                                 | X                                           |  |
| Date of last update:                                                                                                                                                                                         | 4/2024 repairs                                                                                     | Partial replacement                                                                                                   |                                                                              | Fair (explain)                                                                                                       |                                             |  |
| Roofing Permit Verified:                                                                                                                                                                                     |                                                                                                    | % of replacement                                                                                                      |                                                                              | Poor (explain)                                                                                                       |                                             |  |
| *Permit Application Date                                                                                                                                                                                     | : 2/24/05                                                                                          | ·                                                                                                                     |                                                                              |                                                                                                                      |                                             |  |
| Visible damage: (describe; e.g. curling/ lifted/ loose/ missing shingles or tiles, or punctures, blistering, drainage issues, or bare spots in gravel, or coating degradation, or cracking of asphalt, etc.) |                                                                                                    | Any visible damage /deterioration?  Primary roof  Yes No Secondary Roof Yes No                                        |                                                                              | Primary roof  Yes Secondary Roof                                                                                     | ☐ Yes ☒ No<br>Secondary Roof                |  |
| Secondary Roof:                                                                                                                                                                                              |                                                                                                    |                                                                                                                       |                                                                              |                                                                                                                      |                                             |  |
| Covering material:                                                                                                                                                                                           | Modified Bitumen                                                                                   | If updated (check one):                                                                                               |                                                                              | <b>Overall Conditio</b>                                                                                              | Overall Condition of Roof:                  |  |
| Roof age (years):                                                                                                                                                                                            | 19 years                                                                                           |                                                                                                                       |                                                                              | Excellent                                                                                                            |                                             |  |
| Remaining useful life:                                                                                                                                                                                       | 4 years                                                                                            | Full replacement                                                                                                      | X                                                                            | Good                                                                                                                 | $\mathbf{X}$                                |  |
| Date of last update:                                                                                                                                                                                         | 4/2024 repairs                                                                                     | Partial replacement                                                                                                   |                                                                              | Fair (explain)                                                                                                       |                                             |  |
| Roofing Permit Verified:                                                                                                                                                                                     | X *Yes □ No                                                                                        | % of replacement                                                                                                      | •                                                                            | Poor (explain)                                                                                                       |                                             |  |
| *Permit Application Date                                                                                                                                                                                     | :2/24/05                                                                                           |                                                                                                                       |                                                                              |                                                                                                                      |                                             |  |
| Comments: (Additional Comments R Several hundred loose a properly sealed. Damag electrical lines have bee been replaced.                                                                                     | ind/or cracked roof t<br>ed drain grates have                                                      | iles have been repaired been replaced and dra                                                                         | l and/or replac<br>inage pipes ha                                            | ed. Roof access doors<br>ve been cleared of deb                                                                      | oris. A/C refrigerant and                   |  |
| exist at the Location Addres<br>provided should not be relie<br>make a health or safety cert<br>undersigned or on any entit<br>or entity.                                                                    | is listed above and for ited upon, or treated as, tification or warranty, ery to which the undersi | no other purpose. It is no<br>as substitute for specific<br>express or implied, of any<br>gned is affiliated any liab | t intended to co<br>advice relevant<br>kind, and nothi<br>lity or obligation | nstitute legal or profession<br>to particular circumstanc<br>ng in this Form shall be c<br>n of any nature to the na | med insured or to any other person          |  |
| All Roof Condition Inspect I certify that the above st                                                                                                                                                       |                                                                                                    |                                                                                                                       | y a Florida-lice                                                             | nsed roofing or genera                                                                                               | al contractor.                              |  |
| Dennis P Quigley Inspector Name (printed)                                                                                                                                                                    |                                                                                                    | (772) 539-2909<br>Telephone Number                                                                                    |                                                                              |                                                                                                                      |                                             |  |
| dennis quigley Signature of Inspector                                                                                                                                                                        |                                                                                                    | Certified General Co                                                                                                  | ontract <u>o</u> r                                                           | CGC 1531876<br>License Number                                                                                        | April 3, 2024<br>Date                       |  |
| "Any person who knowi containing any false, inc                                                                                                                                                              |                                                                                                    |                                                                                                                       |                                                                              |                                                                                                                      | t of claim or an application<br>S. 817.234" |  |