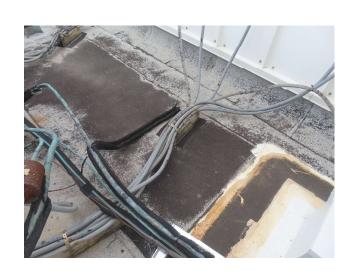

## **Commercial Roof Condition Inspection Form**

| Applicant/Insured Name                                                                                                                                                                                       | : 400 Beach Roa                                                                                    | d Condo Assoc.                                                                                                        | Applica                                                                      | tion/Policy#:                                                                                                        |                                             |  |
|--------------------------------------------------------------------------------------------------------------------------------------------------------------------------------------------------------------|----------------------------------------------------------------------------------------------------|-----------------------------------------------------------------------------------------------------------------------|------------------------------------------------------------------------------|----------------------------------------------------------------------------------------------------------------------|---------------------------------------------|--|
| Location Address Inspected: 400 Beach Road, Vero Beach Building Number Inspected:                                                                                                                            |                                                                                                    |                                                                                                                       |                                                                              |                                                                                                                      |                                             |  |
| Date of Inspection: April                                                                                                                                                                                    | l 3, 2024                                                                                          | FI 32963                                                                                                              |                                                                              |                                                                                                                      |                                             |  |
| •                                                                                                                                                                                                            |                                                                                                    |                                                                                                                       |                                                                              |                                                                                                                      |                                             |  |
|                                                                                                                                                                                                              | re of one of the follo<br>oofing contractor<br>eneral contractor                                   | wing appropriately lice                                                                                               |                                                                              |                                                                                                                      | form will not be accepted                   |  |
|                                                                                                                                                                                                              |                                                                                                    |                                                                                                                       | ndition must                                                                 | ho submitted with                                                                                                    | this form \                                 |  |
| ROOF (Clear photos shorting Primary Roof:                                                                                                                                                                    | lowing the entire r                                                                                | ooi s surface and co                                                                                                  | naition must                                                                 | be submitted with                                                                                                    | uns form.)                                  |  |
| Covering material:                                                                                                                                                                                           | Concrete Tile                                                                                      | If updated (check one):                                                                                               |                                                                              | Overall Conditio                                                                                                     | Overall Condition of Roof:                  |  |
| Roof age (years):                                                                                                                                                                                            | 19 years                                                                                           | •                                                                                                                     | •                                                                            | Excellent                                                                                                            |                                             |  |
| Remaining useful life:                                                                                                                                                                                       | 5 years                                                                                            | Full replacement                                                                                                      | X                                                                            | Good                                                                                                                 | X                                           |  |
| Date of last update:                                                                                                                                                                                         | 4/2024 repairs                                                                                     | Partial replacement                                                                                                   |                                                                              | Fair (explain)                                                                                                       |                                             |  |
| Roofing Permit Verified:                                                                                                                                                                                     |                                                                                                    | % of replacement                                                                                                      |                                                                              | Poor (explain)                                                                                                       |                                             |  |
| *Permit Application Date                                                                                                                                                                                     | : 2/24/05                                                                                          | ·                                                                                                                     |                                                                              |                                                                                                                      |                                             |  |
| Visible damage: (describe; e.g. curling/ lifted/ loose/ missing shingles or tiles, or punctures, blistering, drainage issues, or bare spots in gravel, or coating degradation, or cracking of asphalt, etc.) |                                                                                                    | Any visible damage /deterioration?  Primary roof  Yes No Secondary Roof Yes No                                        |                                                                              | Primary roof  Yes Secondary Roof                                                                                     | ☐ Yes ☒ No<br>Secondary Roof                |  |
| Secondary Roof:                                                                                                                                                                                              |                                                                                                    |                                                                                                                       |                                                                              |                                                                                                                      |                                             |  |
| Covering material:                                                                                                                                                                                           | Modified Bitumen                                                                                   | If updated (check one):                                                                                               |                                                                              | <b>Overall Conditio</b>                                                                                              | Overall Condition of Roof:                  |  |
| Roof age (years):                                                                                                                                                                                            | 19 years                                                                                           |                                                                                                                       |                                                                              | Excellent                                                                                                            |                                             |  |
| Remaining useful life:                                                                                                                                                                                       | 4 years                                                                                            | Full replacement                                                                                                      | X                                                                            | Good                                                                                                                 | $\mathbf{X}$                                |  |
| Date of last update:                                                                                                                                                                                         | 4/2024 repairs                                                                                     | Partial replacement                                                                                                   |                                                                              | Fair (explain)                                                                                                       |                                             |  |
| Roofing Permit Verified:                                                                                                                                                                                     | X *Yes □ No                                                                                        | % of replacement                                                                                                      | •                                                                            | Poor (explain)                                                                                                       |                                             |  |
| *Permit Application Date                                                                                                                                                                                     | :2/24/05                                                                                           |                                                                                                                       |                                                                              |                                                                                                                      |                                             |  |
| Comments: (Additional Comments R Several hundred loose a properly sealed. Damag electrical lines have bee been replaced.                                                                                     | ind/or cracked roof t<br>ed drain grates have                                                      | iles have been repaired been replaced and dra                                                                         | l and/or replac<br>inage pipes ha                                            | ed. Roof access doors<br>ve been cleared of deb                                                                      | oris. A/C refrigerant and                   |  |
| exist at the Location Addres<br>provided should not be relie<br>make a health or safety cert<br>undersigned or on any entit<br>or entity.                                                                    | is listed above and for ited upon, or treated as, tification or warranty, ery to which the undersi | no other purpose. It is no<br>as substitute for specific<br>express or implied, of any<br>gned is affiliated any liab | t intended to co<br>advice relevant<br>kind, and nothi<br>lity or obligation | nstitute legal or profession<br>to particular circumstanc<br>ng in this Form shall be c<br>n of any nature to the na | med insured or to any other person          |  |
| All Roof Condition Inspect I certify that the above st                                                                                                                                                       |                                                                                                    |                                                                                                                       | y a Florida-lice                                                             | nsed roofing or genera                                                                                               | al contractor.                              |  |
| Dennis P Quigley Inspector Name (printed)                                                                                                                                                                    |                                                                                                    | (772) 539-2909<br>Telephone Number                                                                                    |                                                                              |                                                                                                                      |                                             |  |
| dennis quigley Signature of Inspector                                                                                                                                                                        |                                                                                                    | Certified General Co                                                                                                  | ontract <u>o</u> r                                                           | CGC 1531876<br>License Number                                                                                        | April 3, 2024<br>Date                       |  |
| "Any person who knowi containing any false, inc                                                                                                                                                              |                                                                                                    |                                                                                                                       |                                                                              |                                                                                                                      | t of claim or an application<br>S. 817.234" |  |