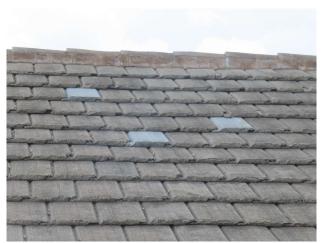

## **Commercial Roof Condition Inspection Form**

| Applicant/Insured Name                                                                                                                                                                                       | : 400 Beach Roa                                                                                    | d Condo Assoc.                                                                                                        | Applica                                                                      | tion/Policy#:                                                                                                        |                                             |  |
|--------------------------------------------------------------------------------------------------------------------------------------------------------------------------------------------------------------|----------------------------------------------------------------------------------------------------|-----------------------------------------------------------------------------------------------------------------------|------------------------------------------------------------------------------|----------------------------------------------------------------------------------------------------------------------|---------------------------------------------|--|
| Location Address Inspected: 400 Beach Road, Vero Beach Building Number Inspected:                                                                                                                            |                                                                                                    |                                                                                                                       |                                                                              |                                                                                                                      |                                             |  |
| Date of Inspection: April                                                                                                                                                                                    | l 3, 2024                                                                                          | FI 32963                                                                                                              |                                                                              |                                                                                                                      |                                             |  |
| •                                                                                                                                                                                                            |                                                                                                    |                                                                                                                       |                                                                              |                                                                                                                      |                                             |  |
|                                                                                                                                                                                                              | re of one of the follo<br>oofing contractor<br>eneral contractor                                   | wing appropriately lice                                                                                               |                                                                              |                                                                                                                      | form will not be accepted                   |  |
|                                                                                                                                                                                                              |                                                                                                    |                                                                                                                       | ndition must                                                                 | ho submitted with                                                                                                    | this form \                                 |  |
| ROOF (Clear photos shorting Primary Roof:                                                                                                                                                                    | lowing the entire r                                                                                | ooi s surface and co                                                                                                  | naition must                                                                 | be submitted with                                                                                                    | uns form.)                                  |  |
| Covering material:                                                                                                                                                                                           | Concrete Tile                                                                                      | If updated (check one):                                                                                               |                                                                              | Overall Conditio                                                                                                     | Overall Condition of Roof:                  |  |
| Roof age (years):                                                                                                                                                                                            | 19 years                                                                                           | •                                                                                                                     | •                                                                            | Excellent                                                                                                            |                                             |  |
| Remaining useful life:                                                                                                                                                                                       | 5 years                                                                                            | Full replacement                                                                                                      | X                                                                            | Good                                                                                                                 | X                                           |  |
| Date of last update:                                                                                                                                                                                         | 4/2024 repairs                                                                                     | Partial replacement                                                                                                   |                                                                              | Fair (explain)                                                                                                       |                                             |  |
| Roofing Permit Verified:                                                                                                                                                                                     |                                                                                                    | % of replacement                                                                                                      |                                                                              | Poor (explain)                                                                                                       |                                             |  |
| *Permit Application Date                                                                                                                                                                                     | : 2/24/05                                                                                          | ·                                                                                                                     |                                                                              |                                                                                                                      |                                             |  |
| Visible damage: (describe; e.g. curling/ lifted/ loose/ missing shingles or tiles, or punctures, blistering, drainage issues, or bare spots in gravel, or coating degradation, or cracking of asphalt, etc.) |                                                                                                    | Any visible damage /deterioration?  Primary roof  Yes No Secondary Roof Yes No                                        |                                                                              | Primary roof  Yes Secondary Roof                                                                                     | ☐ Yes ☒ No<br>Secondary Roof                |  |
| Secondary Roof:                                                                                                                                                                                              |                                                                                                    |                                                                                                                       |                                                                              |                                                                                                                      |                                             |  |
| Covering material:                                                                                                                                                                                           | Modified Bitumen                                                                                   | If updated (check one):                                                                                               |                                                                              | <b>Overall Conditio</b>                                                                                              | Overall Condition of Roof:                  |  |
| Roof age (years):                                                                                                                                                                                            | 19 years                                                                                           |                                                                                                                       |                                                                              | Excellent                                                                                                            |                                             |  |
| Remaining useful life:                                                                                                                                                                                       | 4 years                                                                                            | Full replacement                                                                                                      | X                                                                            | Good                                                                                                                 | $\mathbf{X}$                                |  |
| Date of last update:                                                                                                                                                                                         | 4/2024 repairs                                                                                     | Partial replacement                                                                                                   |                                                                              | Fair (explain)                                                                                                       |                                             |  |
| Roofing Permit Verified:                                                                                                                                                                                     | X *Yes □ No                                                                                        | % of replacement                                                                                                      | •                                                                            | Poor (explain)                                                                                                       |                                             |  |
| *Permit Application Date                                                                                                                                                                                     | :2/24/05                                                                                           |                                                                                                                       |                                                                              |                                                                                                                      |                                             |  |
| Comments: (Additional Comments R Several hundred loose a properly sealed. Damag electrical lines have bee been replaced.                                                                                     | ind/or cracked roof t<br>ed drain grates have                                                      | iles have been repaired been replaced and dra                                                                         | l and/or replac<br>inage pipes ha                                            | ed. Roof access doors<br>ve been cleared of deb                                                                      | oris. A/C refrigerant and                   |  |
| exist at the Location Addres<br>provided should not be relie<br>make a health or safety cert<br>undersigned or on any entit<br>or entity.                                                                    | is listed above and for ited upon, or treated as, tification or warranty, ery to which the undersi | no other purpose. It is no<br>as substitute for specific<br>express or implied, of any<br>gned is affiliated any liab | t intended to co<br>advice relevant<br>kind, and nothi<br>lity or obligation | nstitute legal or profession<br>to particular circumstanc<br>ng in this Form shall be c<br>n of any nature to the na | med insured or to any other person          |  |
| All Roof Condition Inspect I certify that the above st                                                                                                                                                       |                                                                                                    |                                                                                                                       | y a Florida-lice                                                             | nsed roofing or genera                                                                                               | al contractor.                              |  |
| Dennis P Quigley Inspector Name (printed)                                                                                                                                                                    |                                                                                                    | (772) 539-2909<br>Telephone Number                                                                                    |                                                                              |                                                                                                                      |                                             |  |
| dennis quigley Signature of Inspector                                                                                                                                                                        |                                                                                                    | Certified General Co                                                                                                  | ontract <u>o</u> r                                                           | CGC 1531876<br>License Number                                                                                        | April 3, 2024<br>Date                       |  |
| "Any person who knowi containing any false, inc                                                                                                                                                              |                                                                                                    |                                                                                                                       |                                                                              |                                                                                                                      | t of claim or an application<br>S. 817.234" |  |